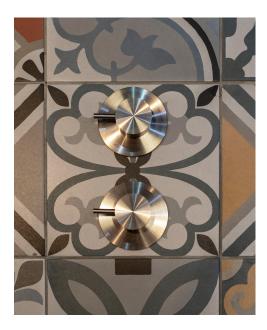

## Astonian Evolution

concealed thermo valve round flanges

The sleek design of our Evolution range offers a modern industrial style, manufactured from stainless steel and brushed for a contemporary finish. Single outlet valve for supply to overhead shower or handshower kit.