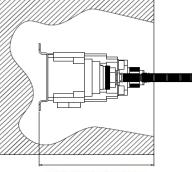

Materialstainless steel solid brass internalsFinishbrushed stainless steelMin. pressure1bar

MIN. 94MM/MÁX. 113MM