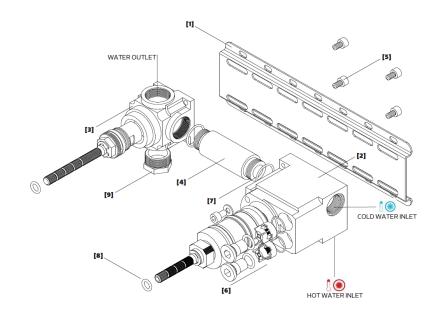

## TECHNICAL DATA

- 1. Fixing Plate
- 2. Thermostatic Valve
- 3. Shut Off Valve
- 4. Connecting Joint 5. Fixing Screws
- Fixing Screws
  Check Valves
- 7. Connecting Joint O Ring
- 8. Rubber O Ring
- 9. ½" Brass Cap