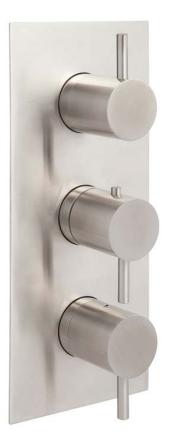

## amox 2 triple outlet concealed thermo shower value

Amox was designed to meet the needs of design conscious individuals, looking for a high quality, durable range of solid stainless steel brassware at a competitive price. Its strong modern design is clean and understated, ensuring Amox complements a wide range of bathroom schemes.

Materialsolid brass, solid stainless steelFinishbrushed stainless steelMin pressure2 bar