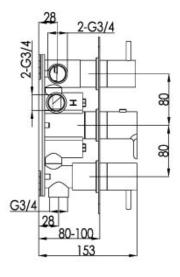

Materialsolid brass, solid stainless steelFinishbrushed stainless steelMin pressure2 bar