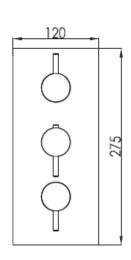

Materialsolid brass, solid stainless steelFinishbrushed stainless steelMin pressure2 bar