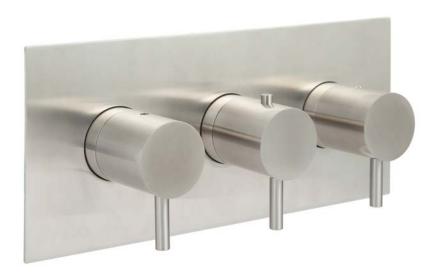

## $amox\ 2\quad \text{dual outlet landscape concealed thermo shower valve}$

Amox was designed to meet the needs of design conscious individuals, looking for a high quality, durable range of solid stainless steel brassware at a competitive price. Its strong modern design is clean and understated, ensuring Amox complements a wide range of bathroom schemes.

Material solid brass, solid stainless steel

Finish brushed stainless steel

Min pressure 1.5 bar