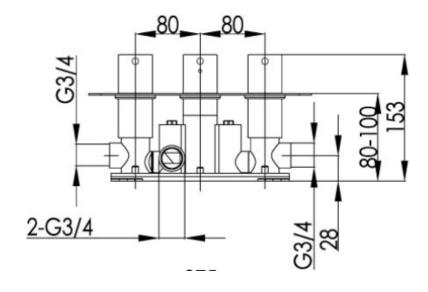

## $amox\ 2\quad \text{dual outlet landscape concealed thermo shower valve}$

Amox was designed to meet the needs of design conscious individuals, looking for a high quality, durable range of solid stainless steel brassware at a competitive price. Its strong modern design is clean and understated, ensuring Amox complements a wide range of bathroom schemes.

Material solid brass, solid stainless steel

Finish brushed stainless steel

Min pressure 1.5 bar