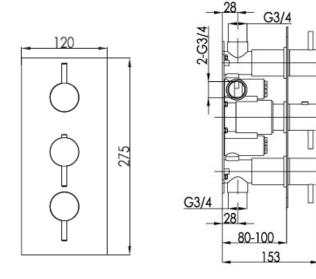

## amox 2 dual outlet concealed thermo shower valve

Amox was designed to meet the needs of design conscious individuals, looking for a high quality, durable range of solid stainless steel brassware at a competitive price. Its strong modern design is clean and understated, ensuring Amox complements a wide range of bathroom schemes.

Materialsolid brass, solid stainless steelFinishbrushed stainless steelMin pressure1.5 bar