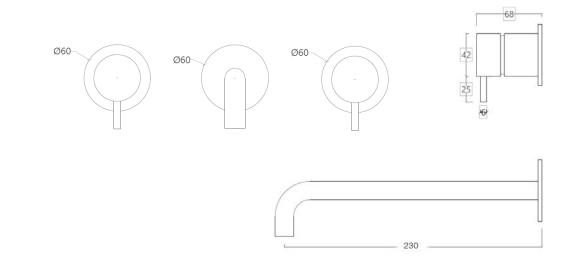

Materialsolid brassFinishpolished brass polished brass and brushed brassMin. pressure0.2 bar

AstonMatthews For contact information and branch addresses please visit www.astonmatthews.co.uk specifications / dimensions subject to manufacturing tolerances