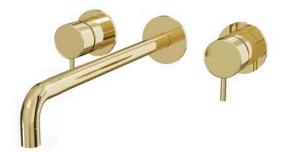

## ambra wall mounted basin mixer 230mm spout

Our Ambra range of understated contemporary brassware is available in two brass finishes; a striking polished brass finish or a brushed brass finish. Both polished and brushed finishes can be cleaned to maintain their original look, or if left, they will tarnish naturally and assume a characterful deep patina with age.