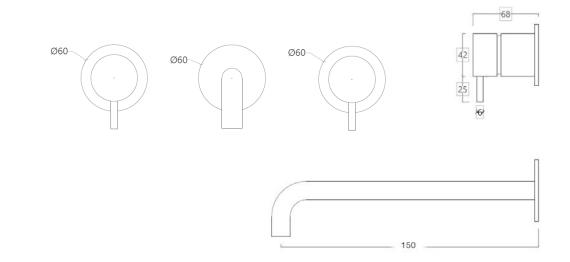

## ambra wall mounted basin mixer 150mm spout

Our Ambra range of understated contemporary brassware is available in two brass finishes; a striking polished brass finish or a brushed brass finish. Both polished and brushed finishes can be cleaned to maintain their original look, or if left, they will tarnish naturally and assume a characterful deep patina with age.

Materialsolid brassFinishpolished brass polished brass and brushed brassMin. pressure0.2 bar

AstonMatthews For contact information and branch addresses please visit www.astonmatthews.co.uk specifications / dimensions subject to manufacturing tolerances