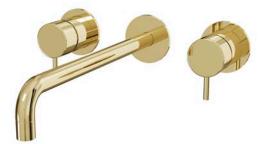

## ambra wall mounted basin mixer 150mm spout

Our Ambra range of understated contemporary brassware is available in two brass finishes; a striking polished brass finish or a brushed brass finish. Both polished and brushed finishes can be cleaned to maintain their original look, or if left, they will tarnish naturally and assume a characterful deep patina with age.