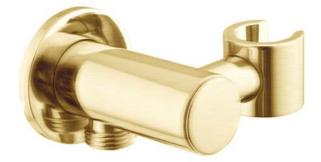

## $acme \ \ \text{handshower holder with wall outlet}$

Our acme range of brassware is sure to make a statement in your bathroom. The industrial style is complemented by the circular handles with a tactile grip.