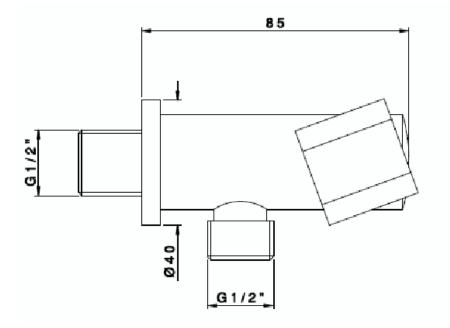

## $acme \ \ \text{handshower holder with wall outlet}$

Our acme range of brassware is sure to make a statement in your bathroom. The industrial style is complemented by the circular handles with a tactile grip.