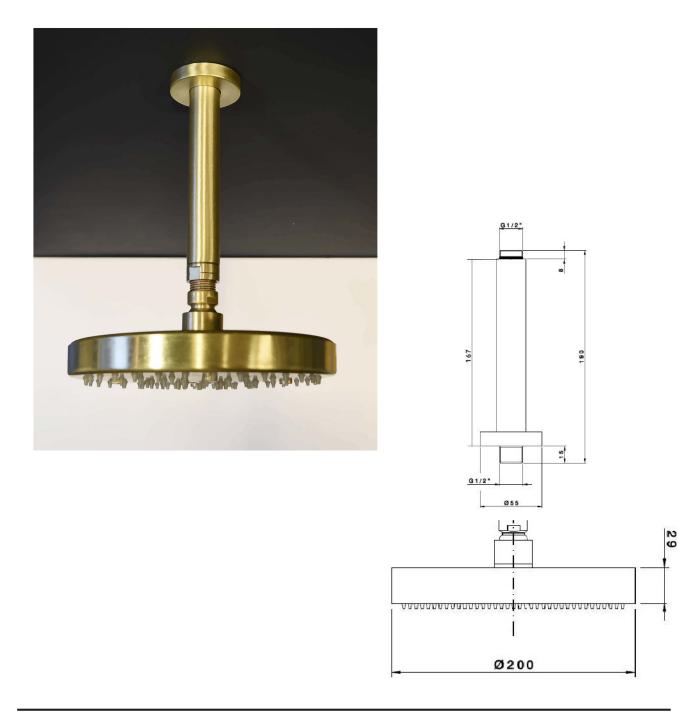

## acme 167mm drop tube & 200mm round shower rose

Our acme range of brassware is sure to make a statement in your bathroom. The industrial style is complemented by the circular handles with a tactile grip.