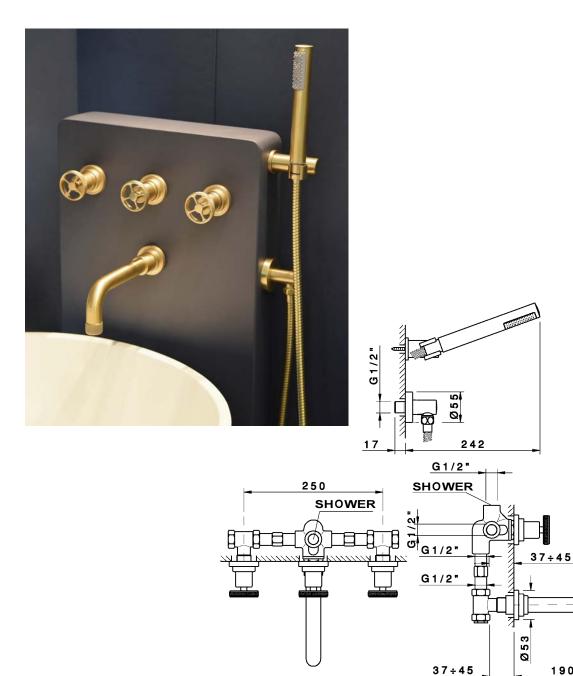

## acme concealed bath mixer with flexi handshower kit

Our acme range of brassware is sure to make a statement in your bathroom. The industrial style is complemented by the circular handles with a tactile grip.

solid brass Material chrome, scuffed brass - a living finish that can be polished to maintain its original Finishes look, or if left, will tarnish naturally and assume a characterful deep patina with age, bespoke finishes upon request.