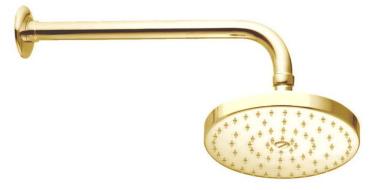

## acme 385mm x 1/2" shower arm & 200mm round shower rose

Our acme range of brassware is sure to make a statement in your bathroom. The industrial style is complemented by the circular handles with a tactile grip.