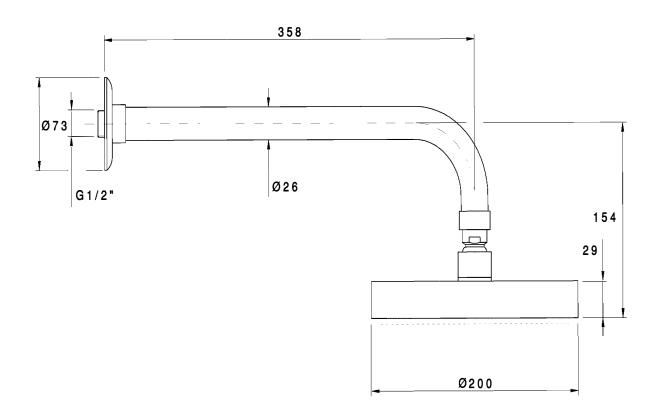

## acme 385mm x 1/2" shower arm & 200mm round shower rose

Our acme range of brassware is sure to make a statement in your bathroom. The industrial style is complemented by the circular handles with a tactile grip.