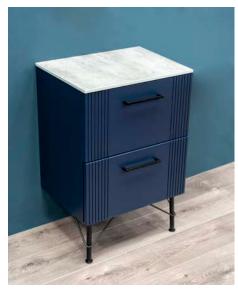

Dimensions 594mm(w) x 545mm(h) x 377mm(p)

dark emerald, midnight blue Unit finish black slate, concrete effect Countertop

Drawers 2 soft close drawers

Handles brushed brass, black, chrome

Legs optional decorative leg set available

midnight blue unit with concrete effect countertop

dark emerald unit with black slate countertop

bushed brass handle

black handle

chrome handle

optional decorative leg set