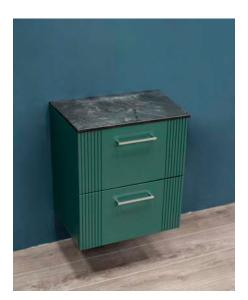

Dimensions 594mm(w) x 545mm(h) x 377mm(p)

dark emerald, midnight blue Unit finish black slate, concrete effect Countertop

Drawers 2 soft close drawers

Handles brushed brass, black, chrome

Legs optional decorative leg set available

midnight blue unit with concrete effect countertop

dark emerald unit with black slate countertop

bushed brass handle

black handle

chrome handle

optional decorative leg set