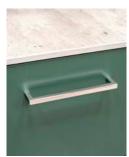

Dimensions 594mm(w) x 545mm(h) x 377mm(p)

dark emerald, midnight blue Unit finish black slate, concrete effect Countertop

Drawers 2 soft close drawers

Handles brushed brass, black, chrome

Legs optional decorative leg set available

midnight blue unit with concrete effect countertop

dark emerald unit with black slate countertop

bushed brass handle

black handle

chrome handle

optional decorative leg set