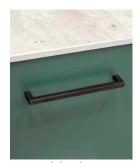

Dimensions 594mm(w) x 545mm(h) x 377mm(p)

dark emerald, midnight blue Unit finish black slate, concrete effect Countertop

Drawers 2 soft close drawers

Handles brushed brass, black, chrome

Legs optional decorative leg set available

midnight blue unit with concrete effect countertop

dark emerald unit with black slate countertop

bushed brass handle

black handle

chrome handle

optional decorative leg set