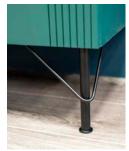

Dimensions 594mm(w) x 545mm(h) x 377mm(p)

dark emerald, midnight blue Unit finish black slate, concrete effect Countertop

Drawers 2 soft close drawers

Handles brushed brass, black, chrome

Legs optional decorative leg set available

midnight blue unit with concrete effect countertop

dark emerald unit with black slate countertop

bushed brass handle

black handle

chrome handle

optional decorative leg set