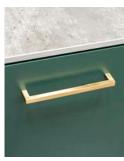

Dimensions 594mm(w) x 545mm(h) x 377mm(p)

dark emerald, midnight blue Unit finish black slate, concrete effect Countertop

Drawers 2 soft close drawers

Handles brushed brass, black, chrome

Legs optional decorative leg set available

midnight blue unit with concrete effect countertop

dark emerald unit with black slate countertop

bushed brass handle

black handle

chrome handle

optional decorative leg set