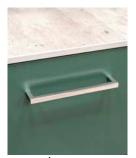

## **NOUVEAU** 50cm wall mounted basin unit

The Astonian Nouveau wall mounted basin units are available in a range of sizes, with a choice of unit colours, different slimline countertop options and a selection of handle finishes. Decorative legs can also be added.

| Dimensions  | 494mm(w) x 545mm(h) x 377mm(p)        |
|-------------|---------------------------------------|
| Unit finish | dark emerald, midnight blue           |
| Countertop  | black slate, concrete effect          |
| Drawers     | 2 soft close drawers                  |
| Handles     | brushed brass, black, chrome          |
| Legs        | optional decorative leg set available |

midnight blue unit with concrete effect countertop

dark emerald unit with black slate countertop

bushed brass handle

black handle

chrome handle

optional decorative leg set

AstonMatthews For contact information and branch addresses please visit www.astonmatthews.co.uk