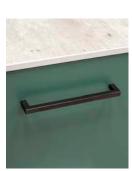

| Dimensions  | 494mm(w) x 545mm(h) x 377mm(p)        |
|-------------|---------------------------------------|
| Unit finish | dark emerald, midnight blue           |
| Countertop  | black slate, concrete effect          |
| Drawers     | 2 soft close drawers                  |
| Handles     | brushed brass, black, chrome          |
| Legs        | optional decorative leg set available |

midnight blue unit with concrete effect countertop

dark emerald unit with black slate countertop

bushed brass handle

black handle

chrome handle

optional decorative leg set

AstonMatthews For contact information and branch addresses please visit www.astonmatthews.co.uk