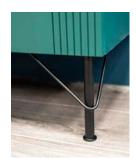

| Dimensions  | 494mm(w) x 545mm(h) x 377mm(p)        |
|-------------|---------------------------------------|
| Unit finish | dark emerald, midnight blue           |
| Countertop  | black slate, concrete effect          |
| Drawers     | 2 soft close drawers                  |
| Handles     | brushed brass, black, chrome          |
| Legs        | optional decorative leg set available |

midnight blue unit with concrete effect countertop

dark emerald unit with black slate countertop

bushed brass handle

black handle

chrome handle

optional decorative leg set

AstonMatthews For contact information and branch addresses please visit www.astonmatthews.co.uk