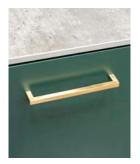

| Dimensions  | 494mm(w) x 545mm(h) x 377mm(p)        |
|-------------|---------------------------------------|
| Unit finish | dark emerald, midnight blue           |
| Countertop  | black slate, concrete effect          |
| Drawers     | 2 soft close drawers                  |
| Handles     | brushed brass, black, chrome          |
| Legs        | optional decorative leg set available |

midnight blue unit with concrete effect countertop

dark emerald unit with black slate countertop

bushed brass handle

black handle

chrome handle

optional decorative leg set

AstonMatthews For contact information and branch addresses please visit www.astonmatthews.co.uk