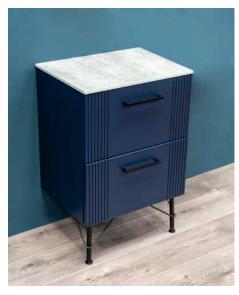

| Dimensions  | 494mm(w) x 545mm(h) x 377mm(p)        |
|-------------|---------------------------------------|
| Unit finish | dark emerald, midnight blue           |
| Countertop  | black slate, concrete effect          |
| Drawers     | 2 soft close drawers                  |
| Handles     | brushed brass, black, chrome          |
| Legs        | optional decorative leg set available |

midnight blue unit with concrete effect countertop

dark emerald unit with black slate countertop

bushed brass handle

black handle

chrome handle

optional decorative leg set

AstonMatthews For contact information and branch addresses please visit www.astonmatthews.co.uk