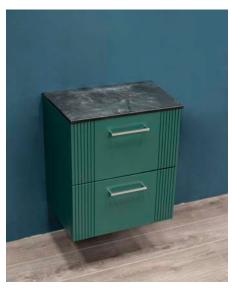

| Dimensions  | 494mm(w) x 545mm(h) x 377mm(p)        |
|-------------|---------------------------------------|
| Unit finish | dark emerald, midnight blue           |
| Countertop  | black slate, concrete effect          |
| Drawers     | 2 soft close drawers                  |
| Handles     | brushed brass, black, chrome          |
| Legs        | optional decorative leg set available |

midnight blue unit with concrete effect countertop

dark emerald unit with black slate countertop

bushed brass handle

black handle

chrome handle

optional decorative leg set

AstonMatthews For contact information and branch addresses please visit www.astonmatthews.co.uk