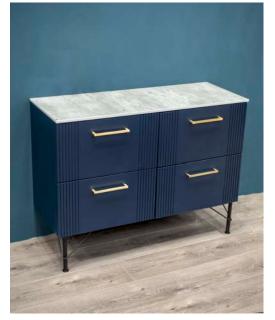

| Dimensions  | 1190mm(w) x 545mm(h) x 377mm(p)       |
|-------------|---------------------------------------|
| Unit finish | dark emerald, midnight blue           |
| Countertop  | black slate, concrete effect          |
| Drawers     | 4 soft close drawers                  |
| Handles     | brushed brass, black, chrome          |
| Legs        | optional decorative leg set available |
|             |                                       |

midnight blue unit with concrete effect countertop

dark emerald unit with black slate countertop

bushed brass handle

black handle

chrome handle

optional decorative leg set

AstonMatthews For contact information and branch addresses please visit www.astonmatthews.co.uk