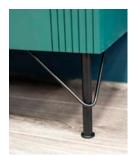

| Dimensions  | 1190mm(w) x 545mm(h) x 377mm(p)       |
|-------------|---------------------------------------|
| Unit finish | dark emerald, midnight blue           |
| Countertop  | black slate, concrete effect          |
| Drawers     | 4 soft close drawers                  |
| Handles     | brushed brass, black, chrome          |
| Legs        | optional decorative leg set available |
|             |                                       |

midnight blue unit with concrete effect countertop

dark emerald unit with black slate countertop

bushed brass handle

black handle

chrome handle

optional decorative leg set

AstonMatthews For contact information and branch addresses please visit www.astonmatthews.co.uk