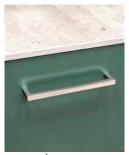

## **NOUVEAU** 120cm wall mounted basin unit

The Astonian Nouveau wall mounted basin units are available in a range of sizes, with a choice of unit colours, different slimline countertop options and a selection of handle finishes. Decorative legs can also be added.

| Dimensions  | 1190mm(w) x 545mm(h) x 377mm(p)       |
|-------------|---------------------------------------|
| Unit finish | dark emerald, midnight blue           |
| Countertop  | black slate, concrete effect          |
| Drawers     | 4 soft close drawers                  |
| Handles     | brushed brass, black, chrome          |
| Legs        | optional decorative leg set available |
|             |                                       |

midnight blue unit with concrete effect countertop

dark emerald unit with black slate countertop

bushed brass handle

black handle

chrome handle

optional decorative leg set

AstonMatthews For contact information and branch addresses please visit www.astonmatthews.co.uk