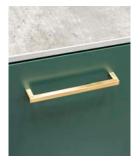

| Dimensions  | 1190mm(w) x 545mm(h) x 377mm(p)       |
|-------------|---------------------------------------|
| Unit finish | dark emerald, midnight blue           |
| Countertop  | black slate, concrete effect          |
| Drawers     | 4 soft close drawers                  |
| Handles     | brushed brass, black, chrome          |
| Legs        | optional decorative leg set available |
|             |                                       |

midnight blue unit with concrete effect countertop

dark emerald unit with black slate countertop

bushed brass handle

black handle

chrome handle

optional decorative leg set

AstonMatthews For contact information and branch addresses please visit www.astonmatthews.co.uk