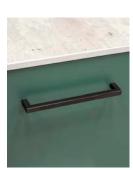

| Dimensions  | 1190mm(w) x 545mm(h) x 377mm(p)       |
|-------------|---------------------------------------|
| Unit finish | dark emerald, midnight blue           |
| Countertop  | black slate, concrete effect          |
| Drawers     | 4 soft close drawers                  |
| Handles     | brushed brass, black, chrome          |
| Legs        | optional decorative leg set available |
|             |                                       |

midnight blue unit with concrete effect countertop

dark emerald unit with black slate countertop

bushed brass handle

black handle

chrome handle

optional decorative leg set

AstonMatthews For contact information and branch addresses please visit www.astonmatthews.co.uk