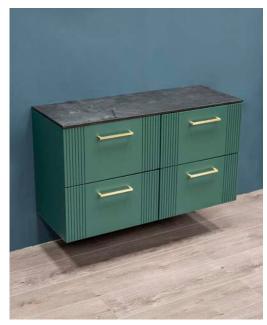

| Dimensions  | 1190mm(w) x 545mm(h) x 377mm(p)       |
|-------------|---------------------------------------|
| Unit finish | dark emerald, midnight blue           |
| Countertop  | black slate, concrete effect          |
| Drawers     | 4 soft close drawers                  |
| Handles     | brushed brass, black, chrome          |
| Legs        | optional decorative leg set available |
|             |                                       |

midnight blue unit with concrete effect countertop

dark emerald unit with black slate countertop

bushed brass handle

black handle

chrome handle

optional decorative leg set

AstonMatthews For contact information and branch addresses please visit www.astonmatthews.co.uk