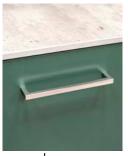

Dimensions 990mm(w) x 545mm(h) x 377mm(p)

dark emerald, midnight blue Unit finish black slate, concrete effect Countertop

**Drawers** 4 soft close drawers

Handles brushed brass, black, chrome Legs optional decorative leg set available

midnight blue unit with concrete effect countertop

dark emerald unit with black slate countertop

bushed brass handle

black handle

chrome handle

optional decorative leg set