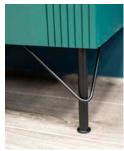

Dimensions 990mm(w) x 545mm(h) x 377mm(p)

dark emerald, midnight blue Unit finish black slate, concrete effect Countertop

**Drawers** 4 soft close drawers

Handles brushed brass, black, chrome Legs optional decorative leg set available

midnight blue unit with concrete effect countertop

dark emerald unit with black slate countertop

bushed brass handle

black handle

chrome handle

optional decorative leg set