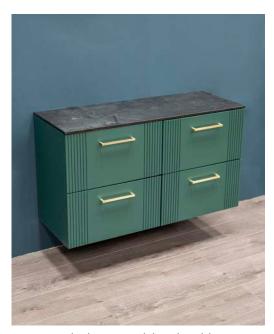

Dimensions 990mm(w) x 545mm(h) x 377mm(p)

dark emerald, midnight blue Unit finish black slate, concrete effect Countertop

**Drawers** 4 soft close drawers

Handles brushed brass, black, chrome Legs optional decorative leg set available

midnight blue unit with concrete effect countertop

dark emerald unit with black slate countertop

bushed brass handle

black handle

chrome handle

optional decorative leg set