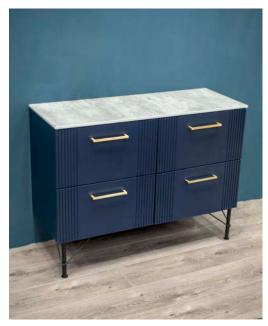

Dimensions 990mm(w) x 545mm(h) x 377mm(p)

dark emerald, midnight blue Unit finish black slate, concrete effect Countertop

**Drawers** 4 soft close drawers

Handles brushed brass, black, chrome Legs optional decorative leg set available

midnight blue unit with concrete effect countertop

dark emerald unit with black slate countertop

bushed brass handle

black handle

chrome handle

optional decorative leg set