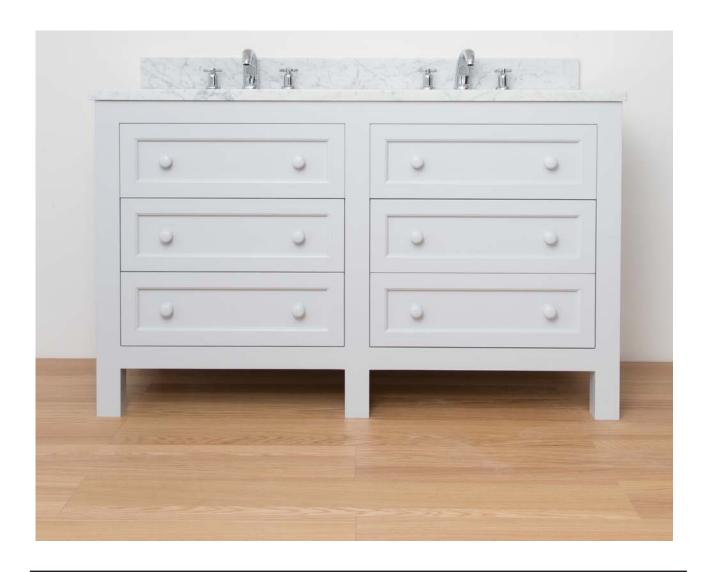

## windsor 6 drawer unit 1200mm

Our Windsor range of bathroom furniture is lovingly hand crafted from sustainable solid oak, and coupled with solid Carrara marble or Crema Marfil worktops. Inspired by the Shaker movement, each unit is offered in standard and bespoke sizes, and finished in your choice of any Farrow & Ball paint colour, allowing us to tailor each piece to your specific requirements.

Dimensions 1200mm(w) x 570mm(p) x 880mm(h)

Material solid oak

Countertop 30mm Carrara marble or Crema Marfil Finishes any Farrow & Ball paint colour; primed

Tap holes nth, 1th, 2th, 3th

Inner shelf adjustable

Soft close hinges yes Splashback yes

Bowl oval 410mm x 320mm with overflow

Origin England