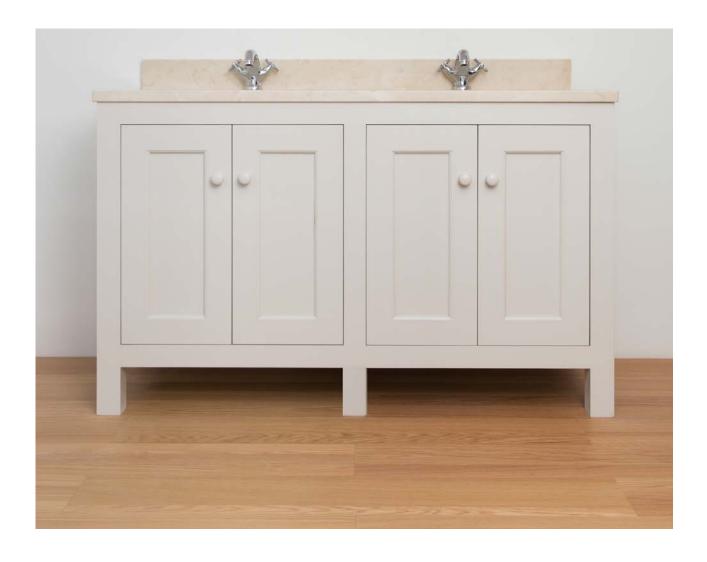

## windsor 4 door double unit 1200mm

Our Windsor range of bathroom furniture is lovingly hand crafted from sustainable solid oak, and coupled with solid Carrara marble or Crema Marfil worktops. Inspired by the Shaker movement, each unit is offered in standard and bespoke sizes, and finished in your choice of any Farrow & Ball paint colour, allowing us to tailor each piece to your specific requirements.

Dimensions 1200mm(w) x 570mm(p) x 880mm(h)

Material solid oak

Countertop 30mm Carrara marble or Crema Marfil Finishes any Farrow & Ball paint colour; primed

Tap holes nth, 1th, 2th, 3th

Inner shelf adjustable

Soft close hinges yes Splashback yes

Bowl oval 410mm x 320mm with overflow

Origin England