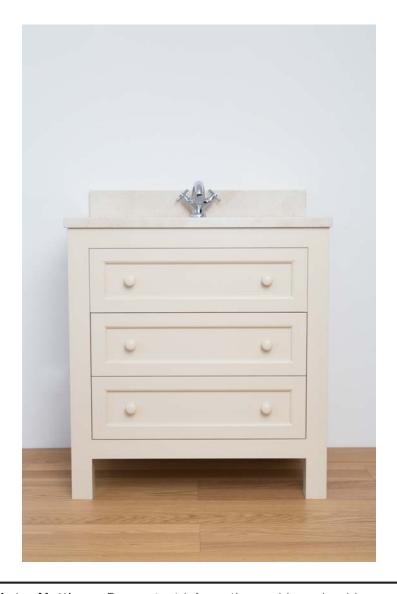

## windsor 3 drawer unit 700mm

Our Windsor range of bathroom furniture is lovingly hand crafted from sustainable solid oak, and coupled with solid Carrara marble or Crema Marfil worktops. Inspired by the Shaker movement, each unit is offered in standard and bespoke sizes, and finished in your choice of any Farrow & Ball paint colour, allowing us to tailor each piece to your specific requirements.

Dimensions 700mm(w) x 570mm(p) x 880mm(h)

Material solid oak

Countertop 30mm Carrara marble or Crema Marfil Finishes 80mm Carrara marble or Crema Marfil any Farrow & Ball paint colour; primed

Tap holes nth, 1th, 2th, 3th

Inner shelf adjustable

Soft close hinges yes Splashback yes

Bowl oval 410mm x 320mm with overflow

Origin England