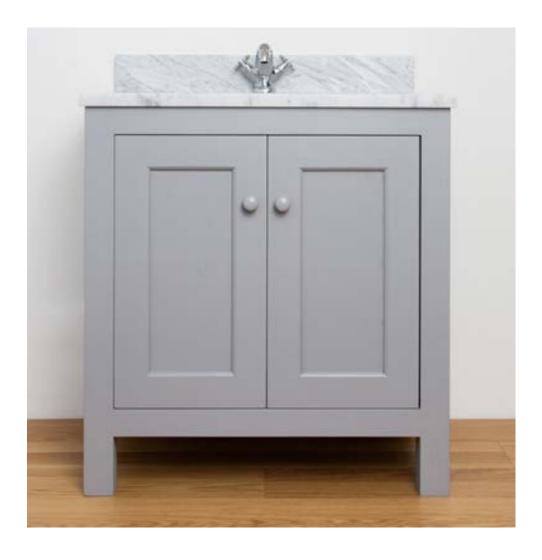

## windsor 2 door unit 700mm

Our Windsor range of bathroom furniture is lovingly hand crafted from sustainable solid oak, and coupled with solid Carrara marble or Crema Marfil worktops. Inspired by the Shaker movement, each unit is offered in standard and bespoke sizes, and finished in your choice of any Farrow & Ball paint colour, allowing us to tailor each piece to your specific requirements.

Dimensions 700mm(w) x 570mm(p) x 880mm(h)

Material solid oak

Countertop 30mm Carrara marble or Crema Marfil Finishes 80mm Carrara marble or Crema Marfil any Farrow & Ball paint colour; primed

Tap holes nth, 1th, 2th, 3th

Inner shelf adjustable

Soft close hinges yes Splashback yes

Bowl oval 410mm x 320mm with overflow

Origin England