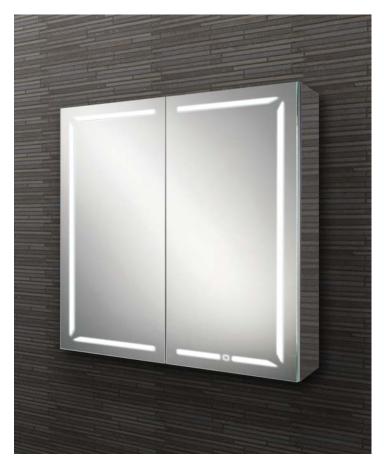

## VIDE steamfree LED mirror cabinet 800mm x 700mm

This illuminated mirror has ambient LED lighting that can be adjusted from cool white to warm white to suit your bathroom's mood. The mirrored profile reflects the wall behind to tie in seamlessly with its surroundings. Inside there is an illuminated magnifying mirror as well as a bluetooth speaker so you can enjoy music in your bathroom. It also comes with 2 integrated shaver sockets and fitted heat pads to clear condensation.

Dimensions  $800mm(w) \times 700mm(h) \times 140mm(p)$ 

Light LED adjustable

Switch sensor IP rating 2 Zone

6 glass Shelves