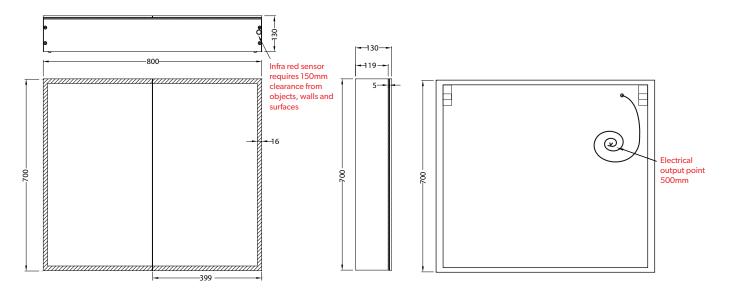

| Dimensions | 800mm(w) x 700mm(h) x 130mm(p)                                           |
|------------|--------------------------------------------------------------------------|
| Light      | LED                                                                      |
| Switch     | sensor                                                                   |
| IP rating  |                                                                          |
| Zone       | 2                                                                        |
| Hinges     | soft close hinges                                                        |
| Shelves    | 3 glass                                                                  |
| Additional | must be installed with a minimum distance of 150mm between the infra-red |
|            | sensor switch and any adjacent wall or object                            |