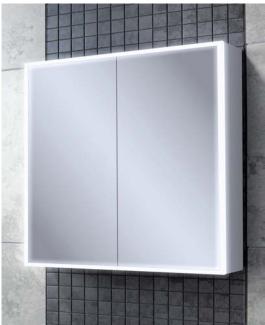

## toronto LED mirror cabinet 800mm x 700mm

This illuminated cabinet has ambient LED lighting that can be adjusted from cool white to warm white to suit your bathroom's mood. The double sided mirror doors allow you to use a mirror when the doors are open. It also has an integrated shaver socket.