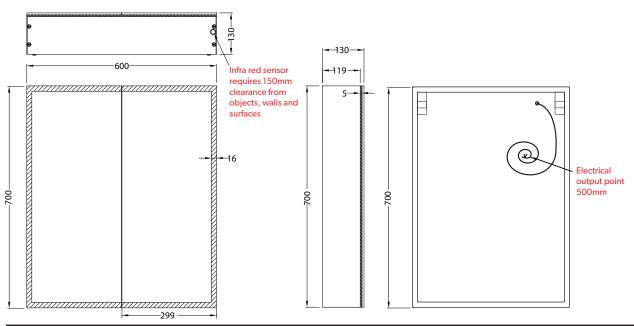

Dimensions 600mm(w) x 700mm(h) x 130mm(p)

Light LED adjustable

Switch sensor IP rating .... Zone 2

Hinges soft close hinges

Shelves 3 glass

Additional must be installed with a minimum distance of 150mm between the infra-red

sensor switch and any adjacent wall or object

specifications / dimensions subject to manufacturing tolerances