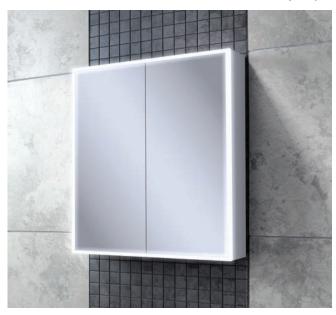

## toronto LED mirror cabinet 600mm x 700mm

This illuminated cabinet has ambient LED lighting that can be adjusted from cool white to warm white to suit your bathroom's mood. The double sided mirror doors allow you to use a mirror when the doors are open. It also has an integrated shaver socket.