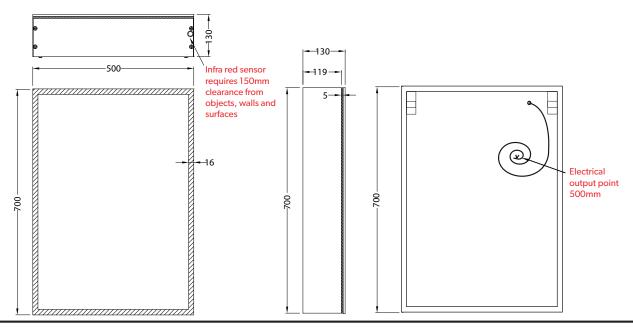

Dimensions  $500\text{mm(w)} \times 700\text{mm(h)} \times 130\text{mm(p)}$ 

Light LED adjustable

Switch sensor IP rating .... 2

Hinge left hand with soft close hinges

Shelves 3 glass

Additional must be installed with a minimum distance of 150mm between the infra-red

sensor switch and any adjacent wall or object