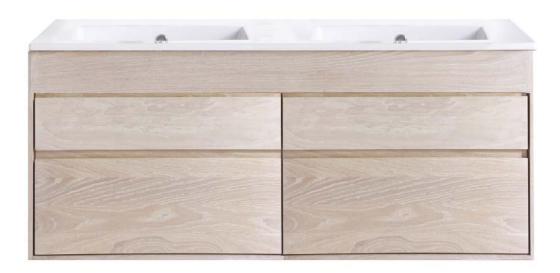

## S line 4 drawer unit with basin 1200mm x 460mm

Combining modern design with traditional workmanship, S Line consists of a sleek, thin edged basin and 4 drawer unit, constructed from solid sustainable oak and supplied in a range of 8 beautiful finishes.

Size 1200mm(w) x 460mm(p) x 500mm(h)

Material solid oak Finishes see below

Basin ceramic; white; 1th

Overflow yes