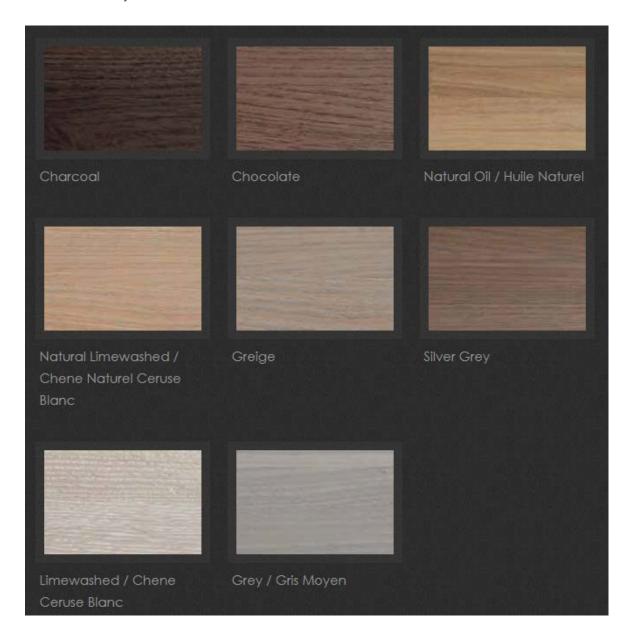

## S line 4 drawer unit with basin 1200mm x 460mm

Combining modern design with traditional workmanship, S Line consists of a sleek, thin edged basin and 4 drawer unit, constructed from solid sustainable oak and supplied in a range of 8 beautiful finishes.