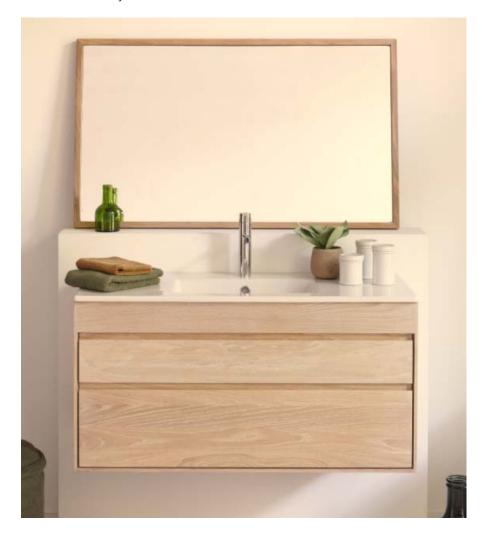

## S line 2 drawer unit with basin 800mm x 460mm

Combining modern design with traditional workmanship, S Line consists of a sleek, thin edged basin and 2 drawer unit, constructed from solid sustainable oak and supplied in a range of 8 beautiful finishes.

Size 800mm(w) x 460mm(p) x 500mm(h)

Material solid oak Finishes see below

Basin ceramic; white; 1th

Overflow yes