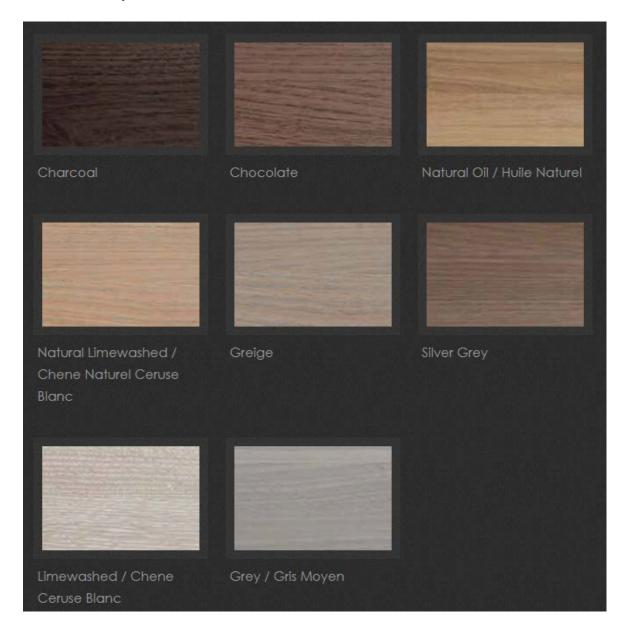

Size 800mm(w) x 460mm(p) x 500mm(h)

Material solid oak Finishes see below

Basin ceramic; white; 1th

Overflow yes