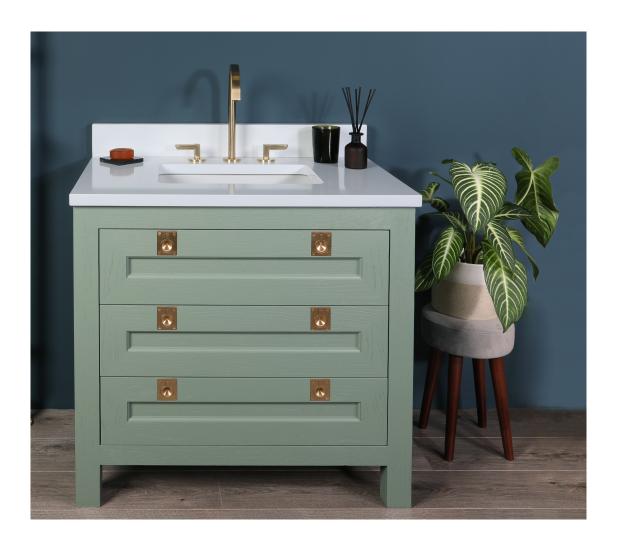

## regal 3 drawer vanity unit

Our regal range of bathroom furniture is lovingly hand crafted from sustainable solid oak, and coupled with a range of stone worktops, which arrive with a factory fitted under mounted ceramic basin. Each unit is offered in standard and bespoke sizes, and finished in your choice of any branded paint colour, allowing us to tailor each piece to your specific requirements.

dimensions 880mm(w) x 570mm(p) x 880mm(h)

material solid oak

countertop 30mm bianco extreme quartz, carrara marble or crema marfil

finishes any branded paint colour or primed only

tap holes nth, 1th, 2th, 3th

splashback yes

bowl soft rectangle with overflow

origin england