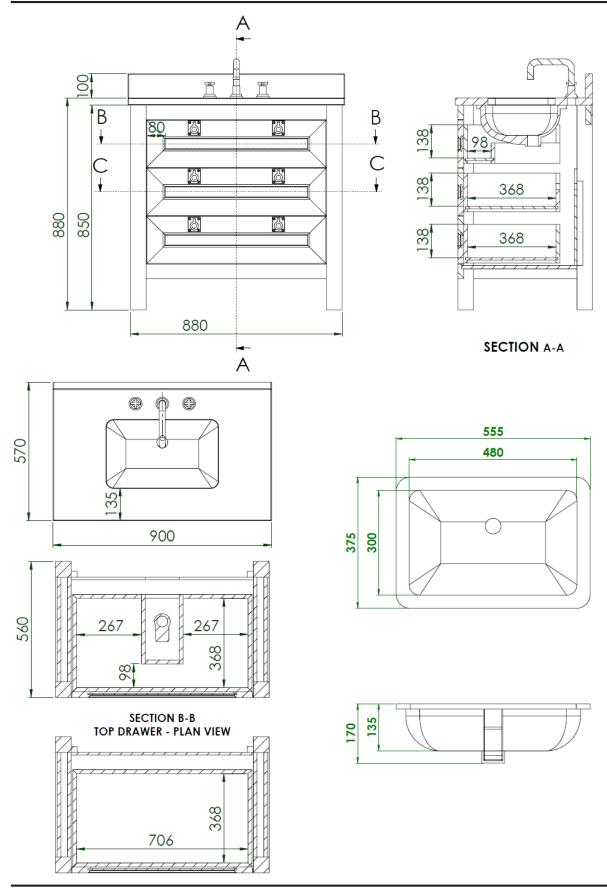

dimensions 880mm(w) x 570mm(p) x 880mm(h)

material solid oak

countertop 30mm bianco extreme quartz, carrara marble or crema marfil

finishes any branded paint colour or primed only

tap holes nth, 1th, 2th, 3th

splashback yes

bowl soft rectangle with overflow

origin england