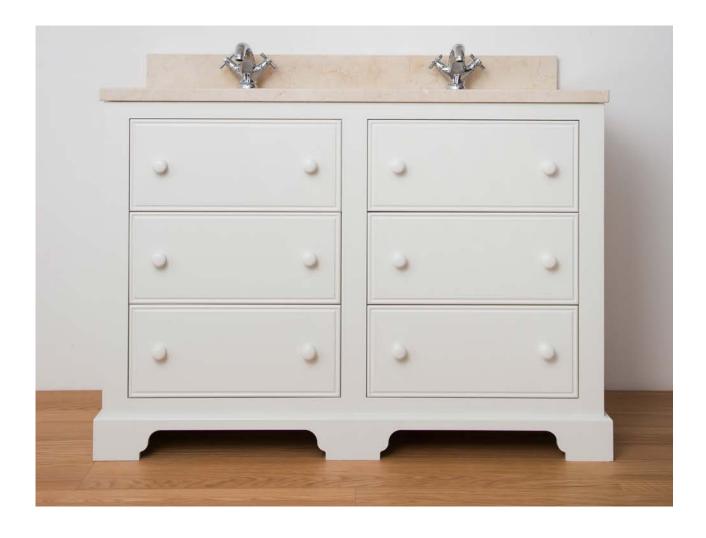

## balmoral 6 drawer double unit 1200mm

Our Balmoral range of bathroom furniture is lovingly hand crafted from sustainable solid oak, and coupled with solid Carrara marble or Crema Marfil worktops. Available with either doors or drawers, each unit is offered in standard and bespoke sizes, and finished in your choice of any Farrow & Ball paint colour, allowing us to tailor each piece to your specific requirements.

Dimensions 1200mm(w) x 570mm(p) x 880mm(h)

Material solid oak

Countertop 30mm Carrara marble or Crema Marfil Finishes 80mm Carrara marble or Crema Marfil any Farrow & Ball paint colour; primed

Tap holes nth, 1th, 2th, 3th