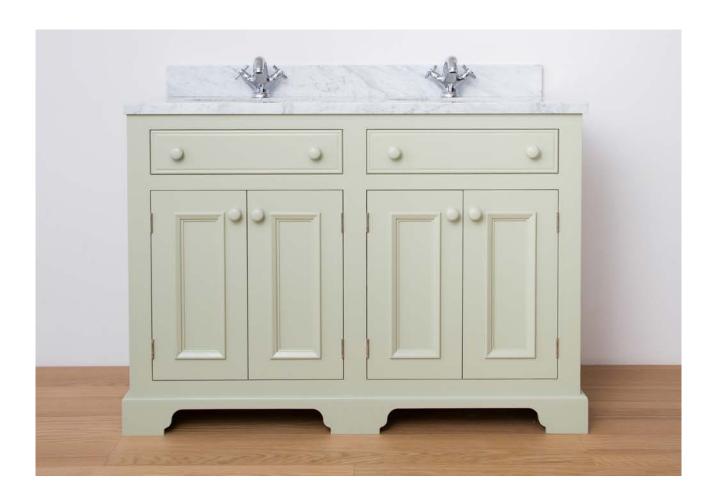

## balmoral 4 door double unit 1200mm

Our Balmoral range of bathroom furniture is lovingly hand crafted from sustainable solid oak, and coupled with solid Carrara marble or Crema Marfil worktops. Available with either doors or drawers, each unit is offered in standard and bespoke sizes, and finished in your choice of any Farrow & Ball paint colour, allowing us to tailor each piece to your specific requirements.

Dimensions 1200mm(w) x 570mm(p) x 880mm(h)

Material solid oak

Countertop 30mm Carrara marble or Crema Marfil any Farrow & Ball paint colour; primed

Tap holes nth, 1th, 2th, 3th

Inner shelf adjustable

Soft close hinges yes Splashback yes

Bowl oval 410mm x 320mm with overflow

Origin England