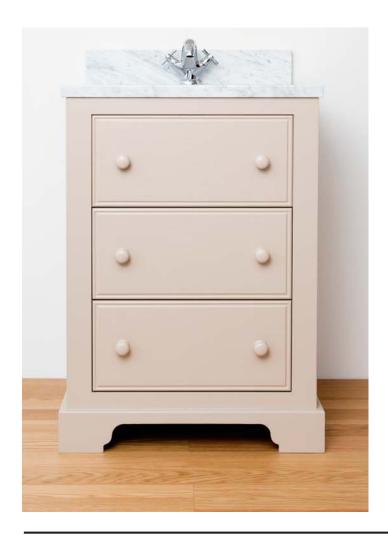

## balmoral 3 drawer unit 700mm

Our Balmoral range of bathroom furniture is lovingly hand crafted from sustainable solid oak, and coupled with solid Carrara marble or Crema Marfil worktops. Available with either doors or drawers, each unit is offered in standard and bespoke sizes, and finished in your choice of any Farrow & Ball paint colour, allowing us to tailor each piece to your specific requirements.

Dimensions  $700\text{mm(w)} \times 570\text{mm(p)} \times 880\text{mm(h)}$ 

Material solid oak

Countertop 30mm Carrara marble or Crema Marfil Finishes any Farrow & Ball paint colour; primed

Tap holes nth, 1th, 2th, 3th

Inner shelf adjustable

Soft close hinges yes Splashback yes

Bowl oval 410mm x 320mm with overflow

Origin England