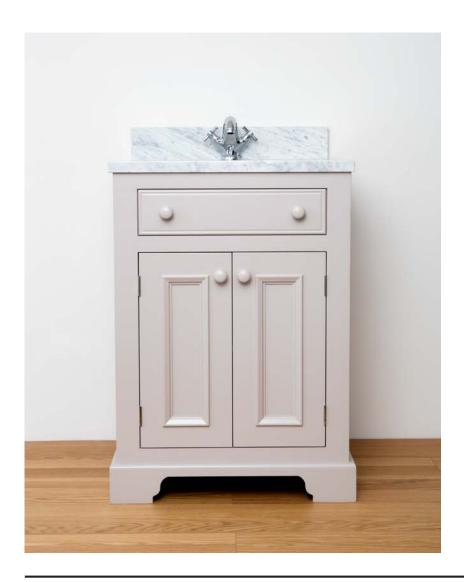

## balmoral 2 door unit 700mm

Our Balmoral range of bathroom furniture is lovingly hand crafted from sustainable solid oak, and coupled with solid Carrara marble or Crema Marfil worktops. Available with either doors or drawers, each unit is offered in standard and bespoke sizes, and finished in your choice of any Farrow & Ball paint colour, allowing us to tailor each piece to your specific requirements.

Dimensions 700mm(w) x 570mm(p) x 880mm(h)

Material solid oak

Countertop 30mm Carrara marble or Crema Marfil Finishes any Farrow & Ball paint colour; primed

Tap holes nth, 1th, 2th, 3th

Inner shelf adjustable

Soft close hinges yes Splashback yes

Bowl oval 410mm x 320mm with overflow

Origin England