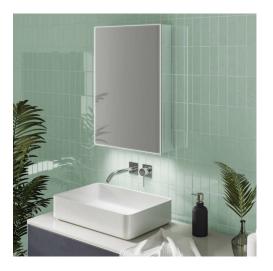

## aura LED steam free mirror cabinet

This illuminated mirror cabinet has ambient LED lighting, precision door illumination border, mirrored sides, sensor switch and internal shaver & USB changing sockets. As well as heated pad in mirror door for a steam free experience.

| Dimensions                | 700h x 500w x 122d mm |
|---------------------------|-----------------------|
| Net weight                | 4.5kg                 |
| Left or right hand hinged | Left                  |
| Number of shelves         | 3                     |
| Charging socket           | Yes (+ USB)           |
| Watts                     | 85W                   |
| Illumination type         | LED 6000k             |
| Lumens                    | 2100                  |
| IP rating                 | IP44                  |
| Energy rating             | E"                    |