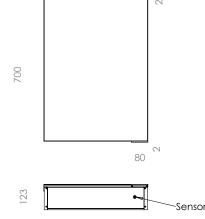

## aura LED steam free mirror cabinet

This illuminated mirror cabinet has ambient LED lighting, precision door illumination border, mirrored sides, sensor switch and internal shaver & USB changing sockets. As well as heated pad in mirror door for a steam free experience.

| Dimensions                | 700h x 500w x 122d mm |
|---------------------------|-----------------------|
| Net weight                | 4.5kg                 |
| Left or right hand hinged | Left                  |
| Number of shelves         | 3                     |
| Charging socket           | Yes (+ USB)           |
| Watts                     | 85W                   |
| Illumination type         | LED 6000k             |
| Lumens                    | 2100                  |
| IP rating                 | IP44                  |
| Energy rating             | E"                    |