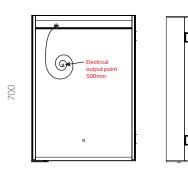

| Dimensions                | 700h x 500w x 122d mm |
|---------------------------|-----------------------|
| Net weight                | 4.5kg                 |
| Left or right hand hinged | Left                  |
| Number of shelves         | 3                     |
| Charging socket           | Yes (+ USB)           |
| Watts                     | 85W                   |
| Illumination type         | LED 6000k             |
| Lumens                    | 2100                  |
| IP rating                 | IP44                  |
| Energy rating             | E"                    |