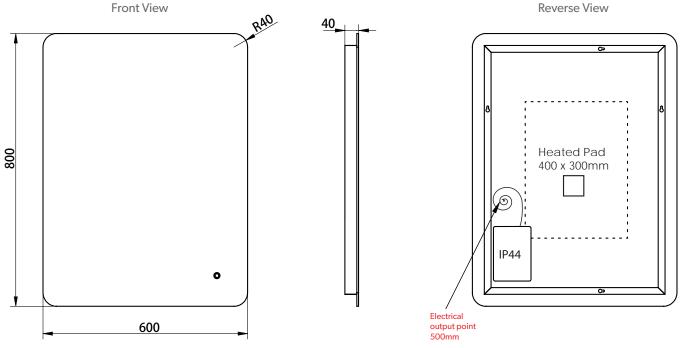

## ambient steamfree LED mirror 600mm x 800mm

This illuminated mirror has ambient LED lighting that can be adjusted from cool white to warm white to suit your bathroom's mood. It can be hung either portrait or landscape to suit the space available and has a fitted heat pad to clear condensation

| Dimensions | 600mm x 800mm x 40mm(p) |
|------------|-------------------------|
| Light      | LED adjustable          |
| Switch     | sensor                  |
| IP rating  | IP44                    |
| Zone       | 2                       |