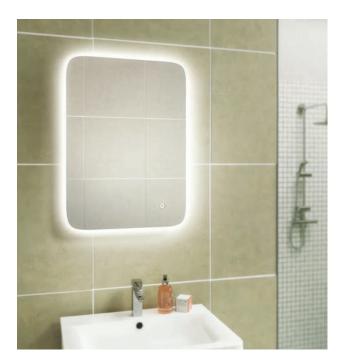

## ambient steamfree LED mirror 600mm x 800mm

This illuminated mirror has ambient LED lighting that can be adjusted from cool white to warm white to suit your bathroom's mood. It can be hung either portrait or landscape to suit the space available and has a fitted heat pad to clear condensation

| Dimensions | 600mm x 800mm x 40mm(p) |
|------------|-------------------------|
| Light      | LED adjustable          |
| Switch     | sensor                  |
| IP rating  | IP44                    |
| Zone       | 2                       |