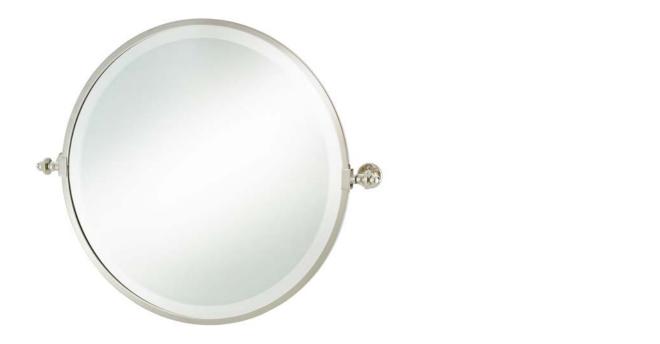

## tradition round mirror 520mm (620mm wide inc swivels)

Create the perfect finishing touches to your bathroom with our extensive range of Tradition accessories, designed to complement our Tradition bathroom products, and available in a choice of beautiful finishes. Also available with anti-mist pad.