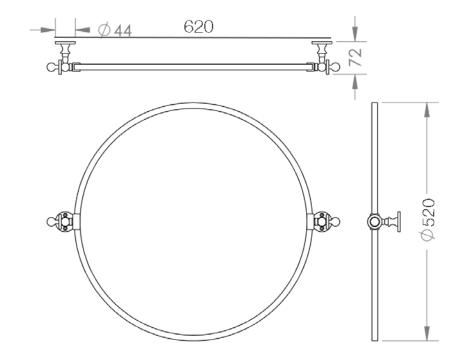

## tradition round mirror 520mm (620mm wide inc swivels)

Create the perfect finishing touches to your bathroom with our extensive range of Tradition accessories, designed to complement our Tradition bathroom products, and available in a choice of beautiful finishes. Also available with anti-mist pad.