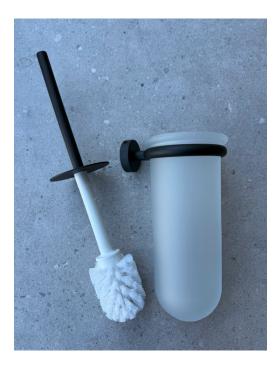

## nero toilet brush holder satin glass matt black

The sleek design of our Nero range embodies a modern industrial aesthetic, expertly crafted from solid brass. Using advanced manufacturing techniques, each piece is built for lasting durability while making a timeless statement in any bathroom.

| Dimensions | 95mm(w) x 130mm(p) x 351mm(h) |
|------------|-------------------------------|
| Material   | solid brass                   |
| Finish     | matt black                    |

AstonMatthews For contact information and branch addresses please visit www.astonmatthews.co.uk