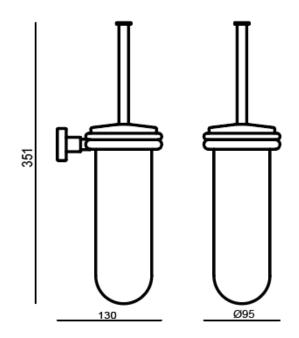

| Dimensions | 95mm(w) x 130mm(p) x 351mm(h) |
|------------|-------------------------------|
| Material   | solid brass                   |
| Finish     | matt black                    |

AstonMatthews For contact information and branch addresses please visit www.astonmatthews.co.uk

specifications / dimensions subject to manufacturing tolerances