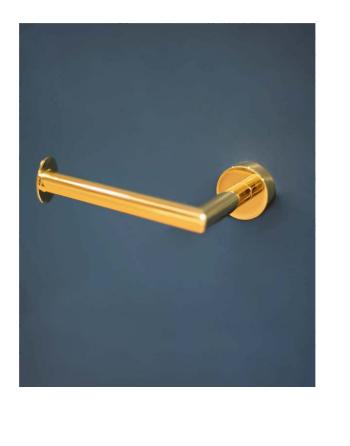

## ambra toilet roll holder

Our Ambra range of understated contemporary brassware is available in two brass finishes; a striking polished brass finish or a brushed brass finish. Both polished and brushed finishes can be cleaned to maintain their original look, or if left, they will tarnish naturally and assume a characterful deep patina with age.

| Material | solid brass                      |
|----------|----------------------------------|
| Finish   | polished brass and brushed brass |

AstonMatthews For contact information and branch addresses please visit www.astonmatthews.co.uk specifications / dimensions subject to manufacturing tolerances