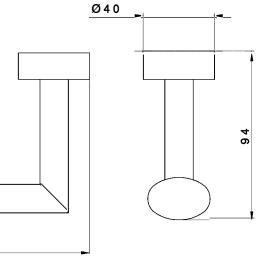

| Material | solid brass                      |
|----------|----------------------------------|
| Finish   | polished brass and brushed brass |

AstonMatthews For contact information and branch addresses please visit www.astonmatthews.co.uk specifications / dimensions subject to manufacturing tolerances