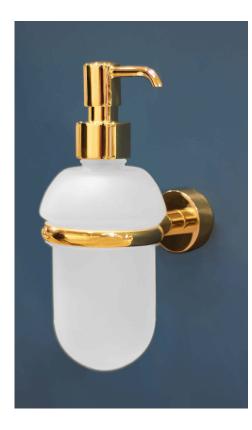

## ambra soap dispenser and holder

Our Ambra range of understated contemporary brassware is available in two brass finishes; a striking polished brass finish or a brushed brass finish. Both polished and brushed finishes can be cleaned to maintain their original look, or if left, they will tarnish naturally and assume a characterful deep patina with age.