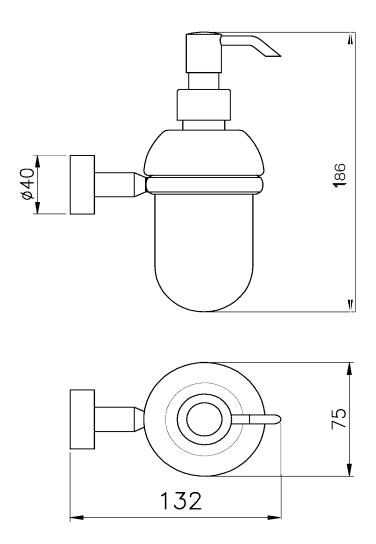

| Material | solid brass,frosted glass        |
|----------|----------------------------------|
| Finish   | polished brass and brushed brass |

AstonMatthews For contact information and branch addresses please visit www.astonmatthews.co.uk specifications / dimensions subject to manufacturing tolerances