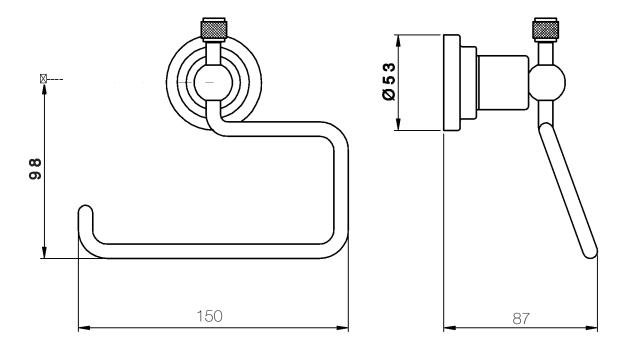

## alto toilet roll holder

Our alto range of brassware is sure to make a statement in your bathroom. The accessories are designed to complement the industrial style of the brassware. With solid shapes and a the knurled pattern you can continue the look throughout your bathroom. This living finish will tarnish naturally over time and develop a characterful patina with age.

Material Finish

solid brass urbanite bronze, bespoke finishes upon request

AstonMatthews For contact information and branch addresses please visit www.astonmatthews.co.uk specifications / dimensions subject to manufacturing tolerances