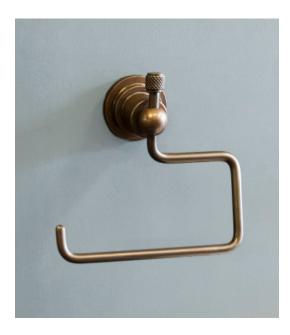

## alto toilet roll holder

Our alto range of brassware is sure to make a statement in your bathroom. The accessories are designed to complement the industrial style of the brassware. With solid shapes and a the knurled pattern you can continue the look throughout your bathroom. This living finish will tarnish naturally over time and develop a characterful patina with age.