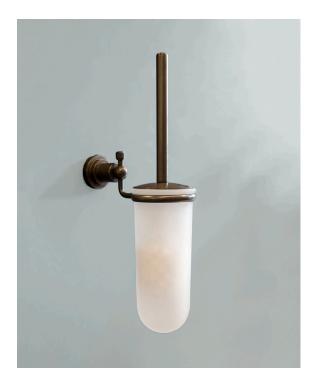

## alto wall mounted toilet brush holder

Our alto range of brassware is sure to make a statement in your bathroom. The accessories are designed to complement the industrial style of the brassware. With solid shapes and a the knurled pattern you can continue the look throughout your bathroom. This living finish will tarnish naturally over time and develop a characterful patina with age.