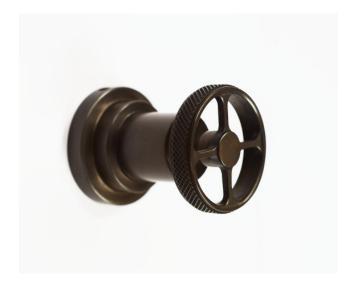

## alto robe hook

Our alto range of brassware is sure to make a statement in your bathroom. The accessories are designed to complement the industrial style of the brassware. With solid shapes and a the knurled pattern you can continue the look throughout your bathroom. This living finish will tarnish naturally over time and develop a characterful patina with age.