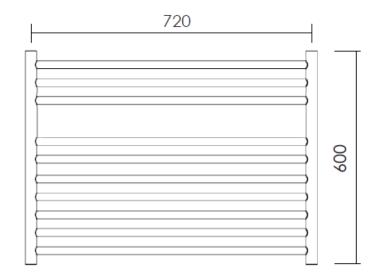

Dimensions 750mm(w) x 600mm(h) x 92mm(p)

Material solid stainless steel

Finishes polished stainless steel, brushed stainless steel

Applications open; closed, dual fuel, electric only

BTUs 1676 Guarantee 25 years