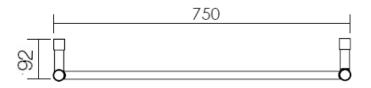

Dimensions 750mm(w) x 600mm(h) x 92mm(p)

Material solid stainless steel

Finishes polished stainless steel, brushed stainless steel

Applications open; closed, dual fuel, electric only

BTUs 1676 Guarantee 25 years