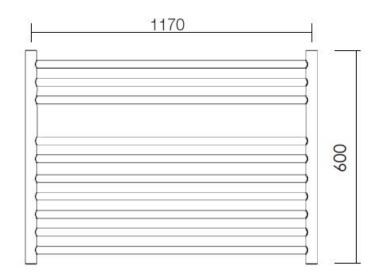

Dimensions 1200mm(w) x 600mm(h) x 92m(p)

Material solid stainless steel

Finishes polished stainless steel, brushed stainless steel

Applications open; closed, dual fuel, electric only

BTUs 2079 Guarantee 25 years