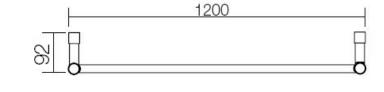

Dimensions 1200mm(w) x 600mm(h) x 92m(p)

Material solid stainless steel

Finishes polished stainless steel, brushed stainless steel

Applications open; closed, dual fuel, electric only

BTUs 2079 Guarantee 25 years