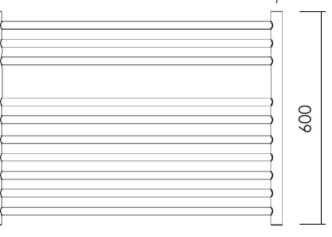

| Dimensions<br>Material<br>Finishes<br>Applications<br>BTUs<br>Guarantee | 1000mm(w) x 600mm(h) x 92m(p)<br>solid stainless steel<br>polished stainless steel, brushed stainless steel<br>open; closed, dual fuel, electric only<br>1885<br>25 years | 1000<br>8 |  |
|-------------------------------------------------------------------------|---------------------------------------------------------------------------------------------------------------------------------------------------------------------------|-----------|--|
|                                                                         |                                                                                                                                                                           | 970       |  |