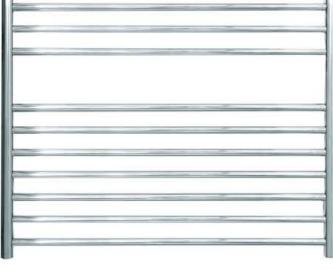

## wicken heated towel radiator 600 x 1000mm

Heating is a vital element for any bathroom, whether you are looking to simply warm towels, or heat the entire room. Our extensive range of heated towel radiators includes a huge range of sizes, many of which can be fitted on the central heating, or hot water system. Adding an electrical element also provides heat during the summer months.

| Dimensions<br>Material<br>Finishes<br>Applications<br>BTUs<br>Guarantee | 1000mm(w) x 600mm(h) x 92m(p)<br>solid stainless steel<br>polished stainless steel, brushed stainless steel<br>open; closed, dual fuel, electric only<br>1885<br>25 years | 1000<br>8 |  |
|-------------------------------------------------------------------------|---------------------------------------------------------------------------------------------------------------------------------------------------------------------------|-----------|--|
|                                                                         |                                                                                                                                                                           | 970       |  |