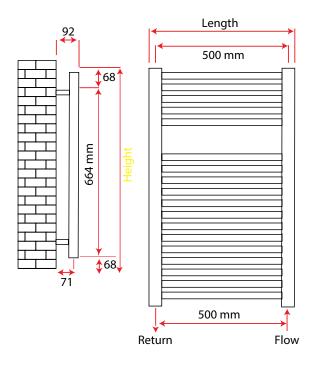

| Dimensions   | 542mm(w) x 800m(h) x 92mm(p)                  |
|--------------|-----------------------------------------------|
| Material     | mild steel                                    |
| Finishes     | satin black, chrome, other colours on request |
| Applications | closed, dual fuel, electric only              |
| BTUs         | 1545                                          |
| Guarantee    | 10 years                                      |