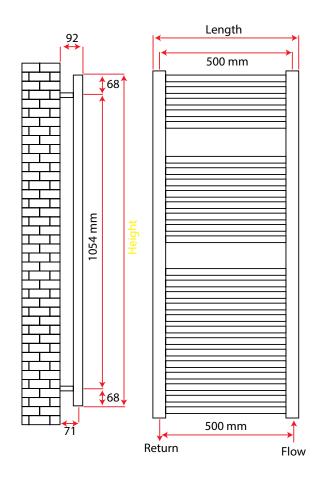

 $542mm(w) \times 1200m(h) \times 92mm(p)$ **Dimensions** 

Material mild steel

Finishes satin black, chrome, other colours on request

closed, dual fuel, electric only **Applications** 

2240 BTUs 10 years Guarantee