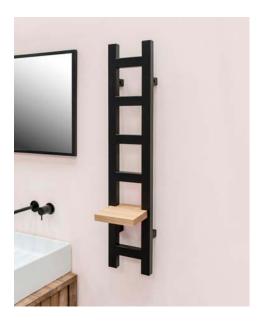

## **Grid** wall mounted towel warmer

This sleek, slimline towel rail will complement your bathroom and offer excellent versatility. With optional additional oak shelves that can be added to as many or as few bars that you wish, this is ideal for bathrooms where space is at a premium.

Material mild steel Finishes satin black

Applications closed, dual fuel, electric only

Guarantee 5 years

Product shown is our 960 model including an optional oak shelf

| Model     | Height (H)<br>(mm) | Width (W)<br>(mm) | Pipe<br>Centres<br>(mm) | Watts<br>∆t 50°C | Btu's<br>Δt 50°C | Electric<br>Element<br>Wattage | Weight<br>(kgs) |
|-----------|--------------------|-------------------|-------------------------|------------------|------------------|--------------------------------|-----------------|
|           |                    |                   |                         |                  |                  |                                |                 |
| Grid 640  | 640                | 200               | 160                     | 124              | 423              | 150                            | 4               |
| Grid 960  | 960                | 200               | 160                     | 187              | 638              | 300                            | 5               |
| Grid 1280 | 1280               | 200               | 160                     | 251              | 856              | 300                            | 6               |