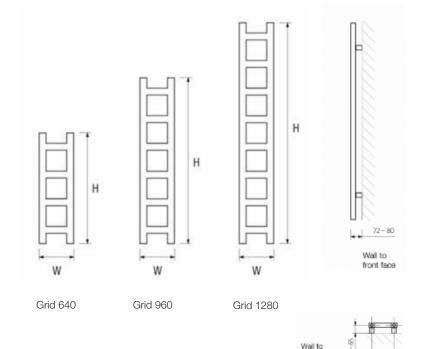

Material mild steel Finishes satin black

Applications closed, dual fuel, electric only

Guarantee 5 years

Product shown is our 960 model including an optional oak shelf

| Model     | Height (H)<br>(mm) | Width (W)<br>(mm) | Pipe<br>Centres<br>(mm) | Watts<br>∆t 50°C | Btu's<br>Δt 50°C | Electric<br>Element<br>Wattage | Weight<br>(kgs) |
|-----------|--------------------|-------------------|-------------------------|------------------|------------------|--------------------------------|-----------------|
|           |                    |                   |                         |                  |                  |                                |                 |
| Grid 640  | 640                | 200               | 160                     | 124              | 423              | 150                            | 4               |
| Grid 960  | 960                | 200               | 160                     | 187              | 638              | 300                            | 5               |
| Grid 1280 | 1280               | 200               | 160                     | 251              | 856              | 300                            | 6               |