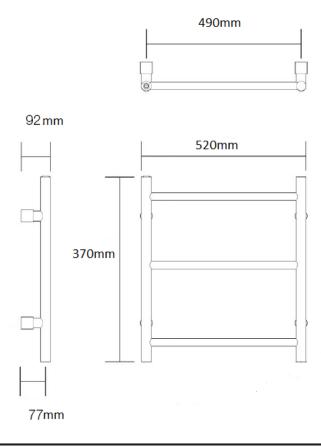

Dimensions 520mm(w) x 370mm(h) x 92mm(p)

Material solid stainless steel

Finishes polished stainless steel, brushed stainless steel

Applications open; closed, dual fuel, electric only

BTUs 410

Guarantee 25 years