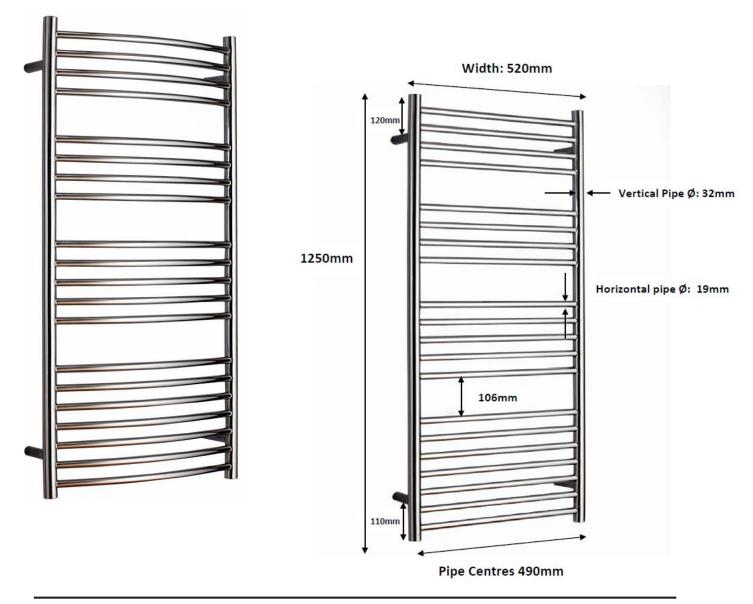

| Dimensions   | 520mm(w) x 1250m(h) x 140mm(p)                    |
|--------------|---------------------------------------------------|
| Material     | solid stainless steel                             |
| Finishes     | polished stainless steel, brushed stainless steel |
| Applications | open; closed, dual fuel, electric only            |
| BTUs         | 2597                                              |
| Guarantee    | 25 years                                          |
|              |                                                   |