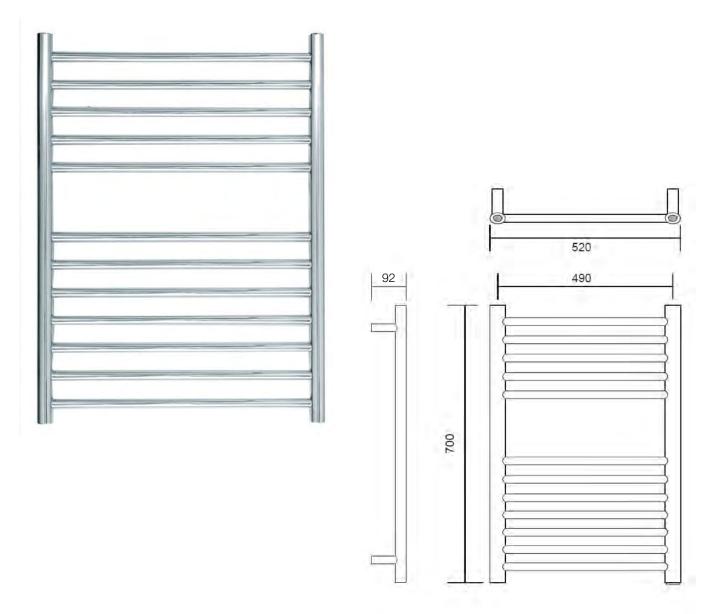

**Dimensions** 520mm(w) x 700m(h) x 92mm(p)

stainless steel Material

Finishes polished stainless steel, brushed stainless steel, black

open; closed, dual fuel, electric only **Applications** 

1500 **BTUs** 25 years Guarantee