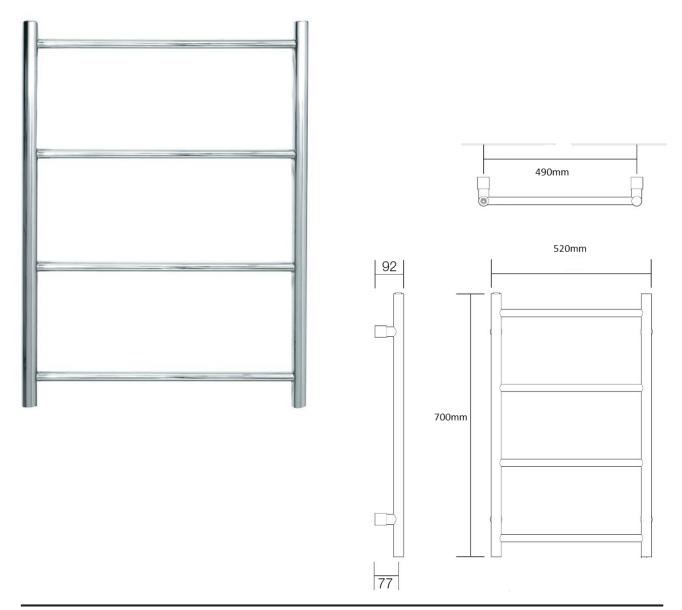

**Dimensions** 520mm(w) x 700m(h) x 92mm(p)

Material stainless steel

polished stainless steel, brushed stainless steel, black Finishes

**Applications** open; closed, dual fuel, electric only

**BTUs** 840 Guarantee 25 years