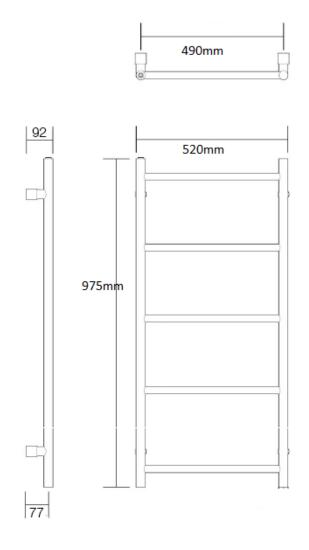

 $520mm(w) \times 975m(h) \times 92mm(p)$ **Dimensions** 

Material stainless steel

Finishes polished stainless steel, brushed stainless steel, black

**Applications** open; closed, dual fuel, electric only