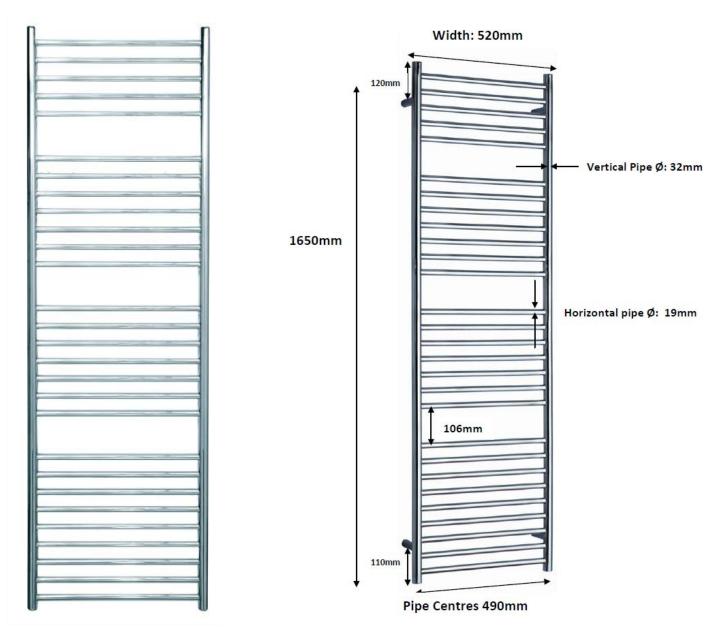

Dimensions  $520mm(w) \times 1650mm(h) \times 92mm(p)$ 

Material stainless steel

polished stainless steel, brushed stainless steel Finishes

**Applications** open; closed, dual fuel, electric only

**BTUs** 2932 Guarantee 25 years